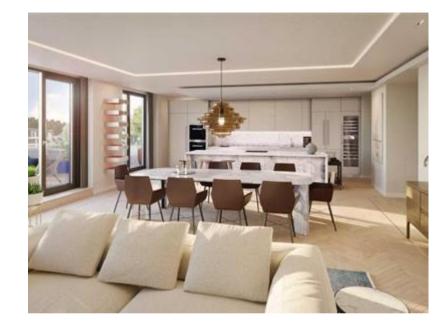

## Description

A stunning one bedroom apartment with a study situated on the third floor of a brand new development boasting contemporary highspecification finishes throughout and a private Balcony.

The development offers a collection of one, two and three bedroom apartments boasting contemporary high-specification interiors while the external façade is a nod to historic Georgian architecture. The development is situated in an excellent Marylebone location, moments from the green open spaces of Regents Park. Regents Park and Great Portland Street Stations are also within close proximity for links around the city.

Set over five floors, Marylebone Square houses just 54 one to three bedroom apartments. All apartments have been designed from a central atrium which is the centrepiece of the building and allows for every apartment to have dual aspect.