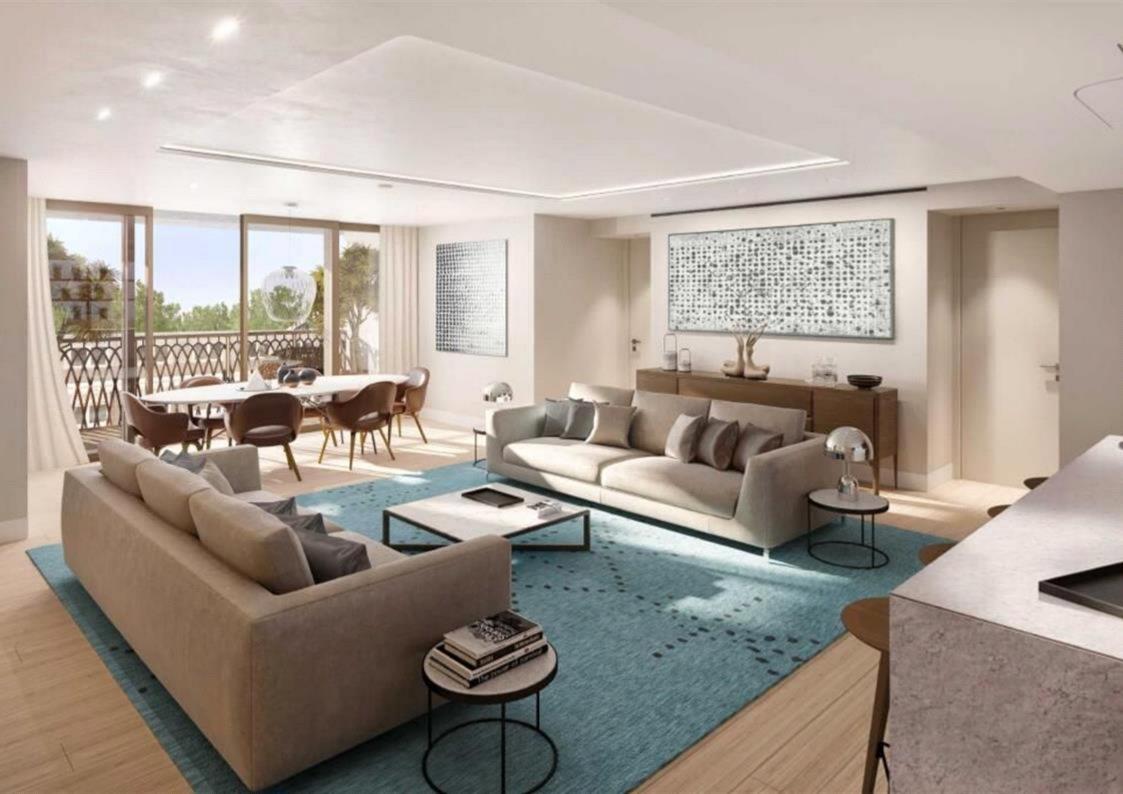

## Description

A stunning one bedroom apartment with a study situated on the third floor of a brand new development boasting contemporary highspecification finishes throughout and a private Balcony.

The development offers a collection of one, two and three bedroom apartments boasting contemporary high-specification interiors while the external façade is a nod to historic Georgian architecture. The development is situated in an excellent Marylebone location, moments from the green open spaces of Regents Park. Regents Park and Great Portland Street Stations are also within close proximity for links around the city.

Set over five floors, Marylebone Square houses just 54 one to three bedroom apartments. All apartments have been designed from a central atrium which is the centrepiece of the building and allows for every apartment to have dual aspect.